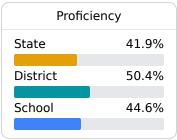

### **Student Performance**

The following information shows each level of student performance on statewide assessments.