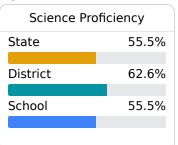

### **Student Performance**

The following information shows each level of student performance on statewide assessments.

### Science