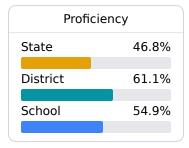

### **Student Performance**

The following information shows each level of student performance on statewide assessments.