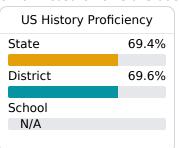

### **Student Performance**

The following information shows each level of student performance on statewide assessments.

### Science