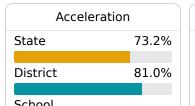

### Other Measures

Other measurements of student performance that factor into the accountability grade.