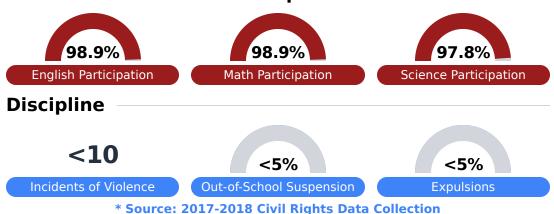

## **Detailed Assessment and Other Data**

#### **Student Performance**

The following information shows each level of student performance on statewide assessments.

**35.0** % Chronic Absenteeism

**Other Data** 