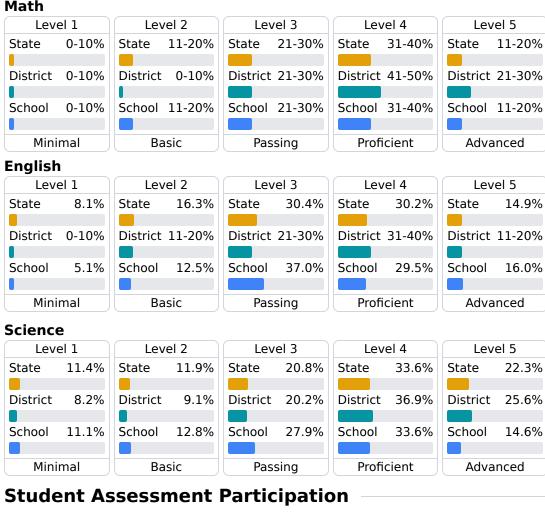

## **Detailed Assessment and Other Data**

#### **Student Performance**

The following information shows each level of student performance on statewide assessments.

**35.0** % Chronic Absenteeism

**Other Data** 