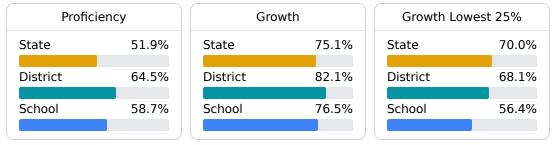

# School Report Card 2022 - 2023

For more detailed information, please visit https://msrc.mdek12.org.



## **School Accountability Grade Components**

Mississippi's accountability system assigns "A" through "F" letter grades for schools and districts. Grades are based on student achievement, student growth, student participation in testing, and other academic measures.

### Math

Measurements of student performance on the statewide math assessment.



#### English

Measurements of student performance on the statewide English language arts (ELA) assessment.



#### **Other Measures**

Other measurements of student performance that factor into the accountability grade.





**Teacher Data** 

46.7

To access user guide and see more detailed information, please visit https://msrc.mdek12.org. Last updated 09/28/2023.



## **Detailed Assessment and Other Data**

#### **Student Performance**

The following information shows each level of student performance on statewide assessments.





**35.0** % Chronic Absenteeism

**Other Data**