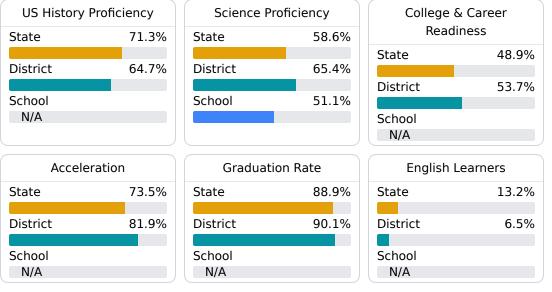

#### **Student Performance**

The following information shows each level of student performance on statewide assessments.

**35.0** % Chronic Absenteeism

**Other Data** 