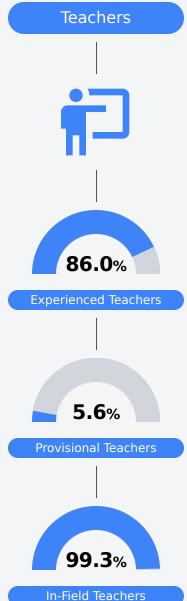

#### **Other Measures**

Other measurements of student performance that factor into the accountability grade.

**Teacher Data** 

46.7

To access user guide and see more detailed information, please visit https://msrc.mdek12.org. Last updated 09/28/2023.