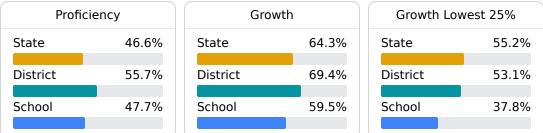

#### English

Measurements of student performance on the statewide English language arts (ELA) assessment.