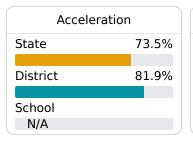

ting, and other academic measures.

#### Math

Measurements of student performance on the statewide math assessment.







### **English**

Measurements of student performance on the statewide English language arts (ELA) assessment.







#### **Other Measures**

Other measurements of student performance that factor into the accountability grade.

| US History Proficiency |       |
|------------------------|-------|
| State                  | 71.3% |
| District               | 64.7% |
| School<br>N/A          |       |
|                        |       |



| _             | & Career<br>liness |
|---------------|--------------------|
| State         | 48.9%              |
| District      | 53.7%              |
| School<br>N/A |                    |
|               |                    |





| English Learners |       |
|------------------|-------|
| State            | 13.2% |
| District         | 6.5%  |
| School           |       |
| N/A              |       |

#### **Teacher Data**

24.7





In-Field Teachers



## **Detailed Assessment and Other Data**

#### **Student Performance**

The following information shows each level of student performance on statewide assessments.

#### Math



## English



#### Science



## **Student Assessment Participation**



## Discipline

#### **Other Data**



Chronic Absenteeism