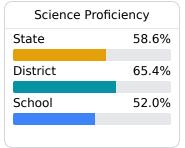

.ms.us

## School Accountability Grade Components

Mississippi's accountability system assigns "A" through "F" letter grades for schools and districts. Grades are based on student achievement, student growth, student participation in testing, and other academic measures.

#### Math

Measurements of student performance on the statewide math assessment.







### **English**

Measurements of student performance on the statewide English language arts (ELA) assessment.







#### **Other Measures**

Other measurements of student performance that factor into the accountability grade.

| US History Proficiency |       |
|------------------------|-------|
| State                  | 71.3% |
| District               | 64.7% |
| School<br>N/A          |       |
|                        |       |



| _             | & Career<br>liness |
|---------------|--------------------|
| State         | 48.9%              |
| District      | 53.7%              |
| School<br>N/A |                    |
|               |                    |





| English Learners |       |
|------------------|-------|
| State            | 13.2% |
| District         | 6.5%  |
| School           |       |
| N/A              |       |

#### **Teacher Data**

24.7





In-Field Teachers



## **Detailed Assessment and Other Data**

#### **Student Performance**

The following information shows each level of student performance on statewide assessments.

#### Math



## English



#### Science



## **Student Assessment Participation**



## Discipline

#### **Other Data**



Chronic Absenteeism