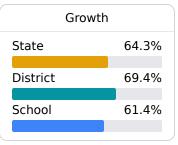

# School Report Card 2022 - 2023

For more detailed information, please visit <a href="https://msrc.mdek12.org">https://msrc.mdek12.org</a>.



# **West Lowndes Elementary**

**Lowndes County School District** 



1000 GILMER WILBURN ROAD Columbus, MS 39701



Robert Sanders mde.k12.ms.us

## School Accountability Grade Components

Mississippi's accountability system assigns "A" through "F" letter grades for schools and districts. Grades are based on student achievement, student growth, student participation in testing, and other academic measures.

#### Math

Measurements of student performance on the statewide math assessment.







### **English**

Measurements of student performance on the statewide English language arts (ELA) assessment.







#### **Other Measures**

Other measurements of student performance that factor into the accountability grade.

| US History Proficiency |       |
|------------------------|-------|
| State                  | 71.3% |
| District               | 64.7% |
| School<br>N/A          |       |
|                        |       |



| _             | & Career<br>liness |
|---------------|--------------------|
| State         | 48.9%              |
| District      | 53.7%              |
| School<br>N/A |                    |
|               |                    |





| English Learners |       |
|------------------|-------|
| State            | 13.2% |
| District         | 6.5%  |
| School           |       |
| N/A              |       |

#### **Teacher Data**

24.7





In-Field Teachers



## *