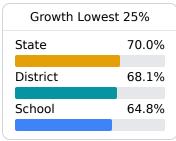

#### Math

Measurements of student performance on the statewide math assessment.