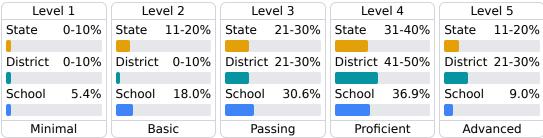

#### **Student Performance**

The following information shows each level of student performance on statewide assessments.