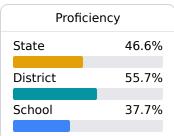

### **English**

Measurements of student performance on the statewide English language arts (ELA) assessment.