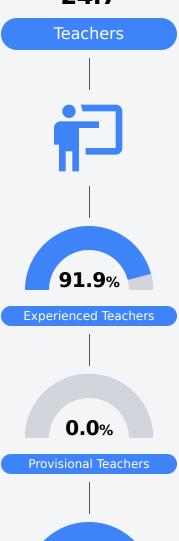

ge arts (ELA) assessment.







#### **Other Measures**

Other measurements of student performance that factor into the accountability grade.

| US History Proficiency |       |
|------------------------|-------|
| State                  | 71.3% |
| District               | 64.7% |
| School<br>N/A          |       |
|                        |       |



| _             | & Career<br>liness |
|---------------|--------------------|
| State         | 48.9%              |
| District      | 53.7%              |
| School<br>N/A |                    |
|               |                    |





| English Learners |       |
|------------------|-------|
| State            | 13.2% |
| District         | 6.5%  |
| School           |       |
| N/A              |       |

#### **Teacher Data**

24.7





In-Field Teachers



## **Detailed Assessment and Other Data**

#### **Student Performance**

The following information shows each level of student performance on statewide assessments.

#### Math



## English



#### Science



## **Student Assessment Participation**



## Discipline

#### **Other Data**



Chronic Absenteeism