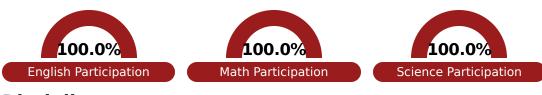

64.7% |
| School<br>N/A          |       |
|                        |       |



| _             | & Career<br>liness |
|---------------|--------------------|
| State         | 48.9%              |
| District      | 53.7%              |
| School<br>N/A |                    |
|               |                    |





| English Learners |       |
|------------------|-------|
| State            | 13.2% |
| District         | 6.5%  |
| School           |       |
| N/A              |       |

#### **Teacher Data**

24.7





In-Field Teachers



## **Detailed Assessment and Other Data**

#### **Student Performance**

The following information shows each level of student performance on statewide assessments.

#### Math



## English



#### Science



## **Student Assessment Participation**



## Discipline

#### **Other Data**



Chronic Absenteeism