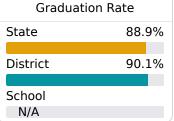

#### **Other Measures**

Other measurements of student performance that factor into the accountability grade.

| US History Proficiency |       |
|------------------------|-------|
| State                  | 71.3% |
| District               | 64.7% |
| School<br>N/A          |       |
|                        |       |