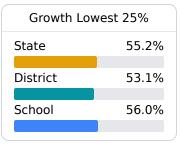

# School Report Card 2022 - 2023

For more detailed information, please visit <a href="https://msrc.mdek12.org">https://msrc.mdek12.org</a>.



# **West Lowndes Elementary**

**Lowndes County School District** 



1000 GILMER WILBURN ROAD Columbus, MS 39701



Robert Sanders mde.k12.ms.us

## School Accountability Grade Components

Mississippi's accountability system assigns "A" through "F" letter grades for schools and districts. Grades are based on student achievement, student growth, student participation in testing, and other academic measures.

#### Math

Measurements of student performance on the statewide math assessment.







### **English**

Measurements of student performance on the statewide English language arts (ELA) assessment.







#### **Other Measures**

Other measurements of student performance that factor into the accountability grade.

| US History Proficiency |       |
|------------------------|-------|
| State                  | 71.3% |
| District               | 64.7% |
| School<br>N/A          |       |
|                        |       |



| _             | & Career<br>liness |
|---------------|--------------------|
| State         | 48.9%              |
| District      | 53.7%              |
| School<br>N/A |                    |
|               |                    |





| English Learners |       |
|------------------|-------|
| State            | 13.2% |
| District         | 6.5%  |
| School           |       |
| N/A              |       |

#### **Teacher Data**

24.7





In-Field Teachers



## **D