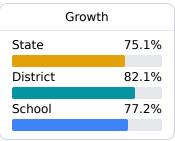

#### Math

Measurements of student performance on the statewide math assessment.