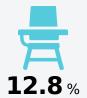

|
|                        |       |



| _             | & Career<br>liness |
|---------------|--------------------|
| State         | 48.9%              |
| District      | 53.7%              |
| School<br>N/A |                    |
|               |                    |





| English Learners |       |
|------------------|-------|
| State            | 13.2% |
| District         | 6.5%  |
| School           |       |
| N/A              |       |

#### **Teacher Data**

24.7





In-Field Teachers



## **Detailed Assessment and Other Data**

#### **Student Performance**

The following information shows each level of student performance on statewide assessments.

#### Math



## English



#### Science



## **Student Assessment Participation**



## Discipline

#### **Other Data**



Chronic Absenteeism