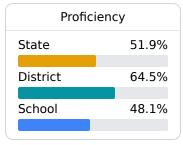

#### Math

Measurements of student performance on the statewide math assessment.